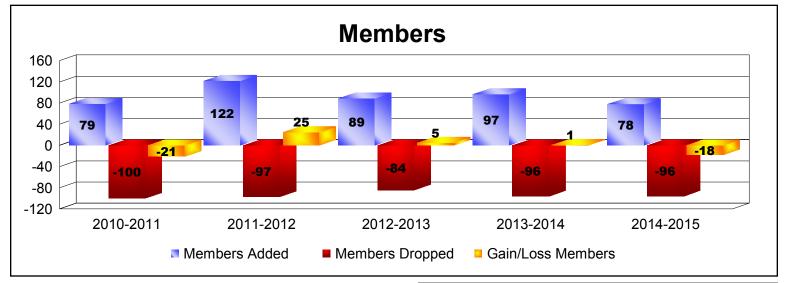

## **District 14 H**

| Year      | New<br>Clubs | Dropped<br>Clubs | Gain/<br>Loss<br>Clubs | New<br>Members | Charter<br>Members | Reinstate<br>Members | Transfer<br>Members | Total<br>Member<br>Added | Total<br>Members<br>Dropped | Gain/<br>Loss<br>Members |
|-----------|--------------|------------------|------------------------|----------------|--------------------|----------------------|---------------------|--------------------------|-----------------------------|--------------------------|
| 2010-2011 | 0            | -1               | -1                     | 72             | 0                  | 2                    | 5                   | 79                       | -100                        | -21                      |
| 2011-2012 | 0            | 0                | 0                      | 115            | 0                  | 5                    | 2                   | 122                      | -97                         | 25                       |
| 2012-2013 | 0            | 0                | 0                      | 81             | 1                  | 3                    | 4                   | 89                       | -84                         | 5                        |
| 2013-2014 | 0            | -1               | -1                     | 86             | 0                  | 1                    | 10                  | 97                       | -96                         | 1                        |
| 2014-2015 | 0            | -1               | -1                     | 63             | 3                  | 12                   | 0                   | 78                       | -96                         | -18                      |
| Average   | 0            | -1               | -1                     | 83             | 1                  | 5                    | 4                   | 93                       | -95                         | -2                       |
|           |              |                  |                        |                |                    | -                    | -                   |                          | -                           |                          |