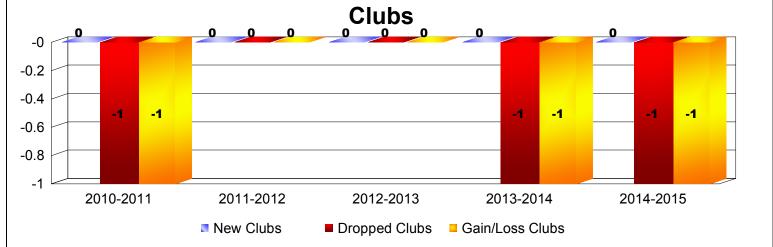

## **District 14 H**

| Year      | New<br>Clubs | Dropped<br>Clubs | Gain/<br>Loss<br>Clubs | New<br>Members | Charter<br>Members | Reinstate<br>Members | Transfer<br>Members | Total<br>Member<br>Added | Total<br>Members<br>Dropped | Gain/<br>Loss<br>Members |
|-----------|--------------|------------------|------------------------|----------------|--------------------|----------------------|---------------------|--------------------------|-----------------------------|--------------------------|
| 2010-2011 | 0            | -1               | -1                     | 72             | 0                  | 2                    | 5                   | 79                       | -100                        | -21                      |
| 2011-2012 | 0            | 0                | 0                      | 115            | 0                  | 5                    | 2                   | 122                      | -97                         | 25                       |
| 2012-2013 | 0            | 0                | 0                      | 81             | 1                  | 3                    | 4                   | 89                       | -84                         | 5                        |
| 2013-2014 | 0            | -1               | -1                     | 86             | 0                  | 1                    | 10                  | 97                       | -96                         | 1                        |
| 2014-2015 | 0            | -1               | -1                     | 63             | 3                  | 12                   | 0                   | 78                       | -96                         | -18                      |
| Average   | 0            | -1               | -1                     | 83             | 1                  | 5                    | 4                   | 93                       | -95                         | -2                       |
|           |              |                  |                        |                |                    | -                    | -                   |                          | -                           |                          |